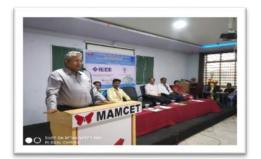

## IEEE STUDENT BRANCH AND TESLA'18 INAUGURATION

The Department of EEE inaugurated the IEEE student chapter and TESLA'18 Association of EEE on 20.07.2018 at the Charles Correa Hall at 11.30 a.m.

The Approval for opening the IEEE student Chapter was received during April 2018 and the same was inaugurated on 20.07.2018. Mr.Prabhu G.Kumar, Co-founder and Managing Director of Logic Information Systems Inc. was the Chief Guest. He was an active member of many professional bodies like IEEE, ISTE, and IEI and is a well-established entrepreneur. The inauguration started with a welcome address by the Staff coordinator of IEEE Ms.Rajarajeswari, Assistant Professor/EEE. Dr.M.A.Maluk Mohamed, our director gave the presidential address. The Chief Guest inaugurated the student branch by handing over the approved membership to our Director.Mr.Prabhu G.Kumar delivered the inaugural address. He addressed the gathering on how he rose from being an employee to an employer. He also stressed the importance of co-curricular activities and how it helped him to shape his career. Then the association members were inducted by our HOD Mrs. Rakkammal. The activities to be conducted by the association were briefed by Mrs. Punithavathy, Assistant Professor/EEE. The event finally ended with a vote of thanks by G.Tamizhmaran Student Chairman/IEEE.