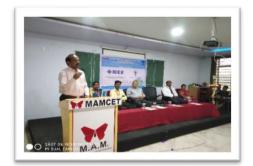

## IEEE STUDENT BRANCH AND TESLA'18 INAUGURATION

The Department of EEE inaugurated the IEEE student chapter and TESLA'18 Association of EEE on 20.07.2018 at the Charles Correa Hall at 11.30 a.m.

The Approval for opening the IEEE student Chapter was received during April 2018 and the same was inaugurated on 20.07.2018. Mr.Prabhu G.Kumar, Co-founder and Managing Director of Logic Information Systems Inc. was the Chief Guest. He was an active member of many professional bodies like IEEE, ISTE, and IEI and is a well-established entrepreneur. The inauguration started with a welcome address by the Staff coordinator of IEEE Ms.Rajarajeswari, Assistant Professor/EEE. Dr.M.A.Maluk Mohamed, our director gave the presidential address. The Chief Guest inaugurated the student branch by handing over the approved membership to our Director.Mr.Prabhu G.Kumar delivered the inaugural address. He addressed the gathering on how he rose from being an employee to an employer. He also stressed the importance of co-curricular activities and how it helped him to shape his career. Then the association members were inducted by our HOD Mrs. Rakkammal. The activities to be conducted by the association were briefed by Mrs. Punithavathy, Assistant Professor/EEE. The event finally ended with a vote of thanks by G.Tamizhmaran Student Chairman/IEEE.