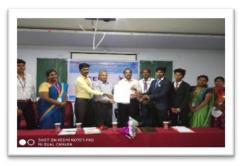

## IEEE STUDENT BRANCH AND TESLA'18 INAUGURATION

The Department of EEE inaugurated the IEEE student chapter and TESLA'18 Association of EEE on 20.07.2018 at the Charles Correa Hall at 11.30 a.m.

The Approval for opening the IEEE student Chapter was received during April 2018 and the same was inaugurated on 20.07.2018. Mr.Prabhu G.Kumar, Co-founder and Managing Director of Logic Information Systems Inc. was the Chief Guest. He was an active member of many professional bodies like IEEE, ISTE, and IEI and is a well-established entrepreneur. The inauguration started with a welcome address by the Staff coordinator of IEEE Ms.Rajarajeswari, Assistant Professor/EEE. Dr.M.A.Maluk Mohamed, our director gave the presidential address. The Chief Guest inaugurated the student branch by handing over the approved membership to our Director.Mr.Prabhu G.Kumar delivered the inaugural address. He addressed the gathering on how he rose from being an employee to an employer. He also stressed the importance of co-curricular activities and how it helped him to shape his career. Then the association members were inducted by our HOD Mrs. Rakkammal. The activities to be conducted by the association were briefed by Mrs. Punithavathy, Assistant Professor/EEE. The event finally ended with a vote of thanks by G.Tamizhmaran Student Chairman/IEEE.