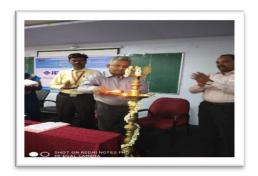

## IEEE STUDENT BRANCH AND TESLA'18 INAUGURATION

The Department of EEE inaugurated the IEEE student chapter and TESLA'18 Association of EEE on 20.07.2018 at the Charles Correa Hall at 11.30 a.m.

The Approval for opening the IEEE student Chapter was received during April 2018 and the same was inaugurated on 20.07.2018. Mr.Prabhu G.Kumar, Co-founder and Managing Director of Logic Information Systems Inc. was the Chief Guest. He was an active member of many professional bodies like IEEE, ISTE, and IEI and is a well-established entrepreneur. The inauguration started with a welcome address by the Staff coordinator of IEEE Ms.Rajarajeswari, Assistant Professor/EEE. Dr.M.A.Maluk Mohamed, our director gave the presidential address. The Chief Guest inaugurated the student branch by handing over the approved membership to our Director.Mr.Prabhu G.Kumar delivered the inaugural address. He addressed the gathering on how he rose from being an employee to an employer. He also stressed the importance of co-curricular activities and how it helped him to shape his career. Then the association members were inducted by our HOD Mrs. Rakkammal. The activities to be conducted by the association were briefed by Mrs. Punithavathy, Assistant Professor/EEE. The event finally ended with a vote of thanks by G.Tamizhmaran Student Chairman/IEEE.